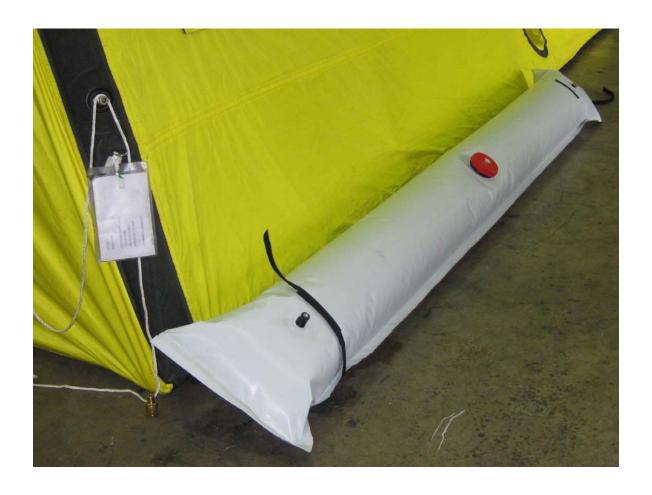

## **ANCHOR BLADDERS**

Shelters may be weighed down with various lengths of water-filled weight bladders.

Easy to set-up with a small storage size.

| Part No. | <u>Description</u>                               | Fits Model Shelter                   |
|----------|--------------------------------------------------|--------------------------------------|
| 5760     | Anchor Bladder Set - 11' (2 @ 60 Gallon each)    | 108, 150                             |
| 5761     | Anchor Bladder Set - 16' - (2 @ 90 Gallon each)  | 216                                  |
| 5762     | Anchor Bladder Set - 21' - (2 @ 120 Gallon each) | 284, 311, 400. (Mdl 860-2 sets rqd.) |
| 5774     | Anchor Bladder Set - QUAD Shelter (Set of 4)     | Quad                                 |
| 5775     | Anchor Bladder Set - Mdl S70 (Set of 2)          | S70, Airlock                         |