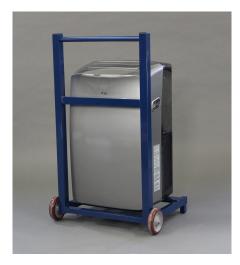

## Portable AC Unit, 14k BTU Part # 5418

ZUMRO's Portable AC unit offers high cooling capacity at 14,000 BTU/H. Place inside your shelter for immediate cooling. Includes a convenient remote control for easy use.

Features:

- 14,000 BTU
- 2 way air direction circulation
- Casters to allow for easy movement
- 115 Volt system
- Single Vent Hose Configuration
- Lightweight!