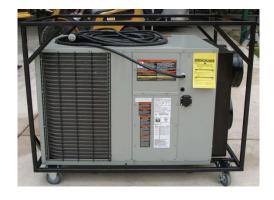

## 3.5 Ton Portable Trane A/C unit with Heat Pump Part # 9954

Features:

- Cold/warm air discharge
  - Qty 1-Return air intake
  - Qty 1-Removable intake filter
- Mounted on a powder coated stackable cart with rolling, locking
- casters down to 45° F.

- Removable condensation drain with garden hose connection
- Rigid return duct with intake grille (24" L x 12" dia)
- Heat Pump works in temperatures down to  $45^{\circ}$  F.

\*Heat Pump not recommended for heat use in temperatures under 45° F\*