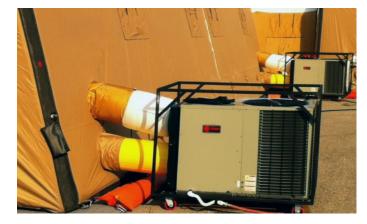

## 3.5 Ton Portable Trane A/C unit with Heat Pump Part # 9954

Features:

- Cold/warm air discharge
  - Qty 1-Return air intake
  - Qty 1-Removable intake filter
- Mounted on a powder coated stackable cart with rolling, locking
- casters down to 45° F.

- Removable condensation drain with garden hose connection
- Rigid return duct with intake grille (24" L x 12" dia)
- Heat Pump works in temperatures down to  $45^{\circ}$  F.

\*Heat Pump not recommended for heat use in temperatures under 45° F\*